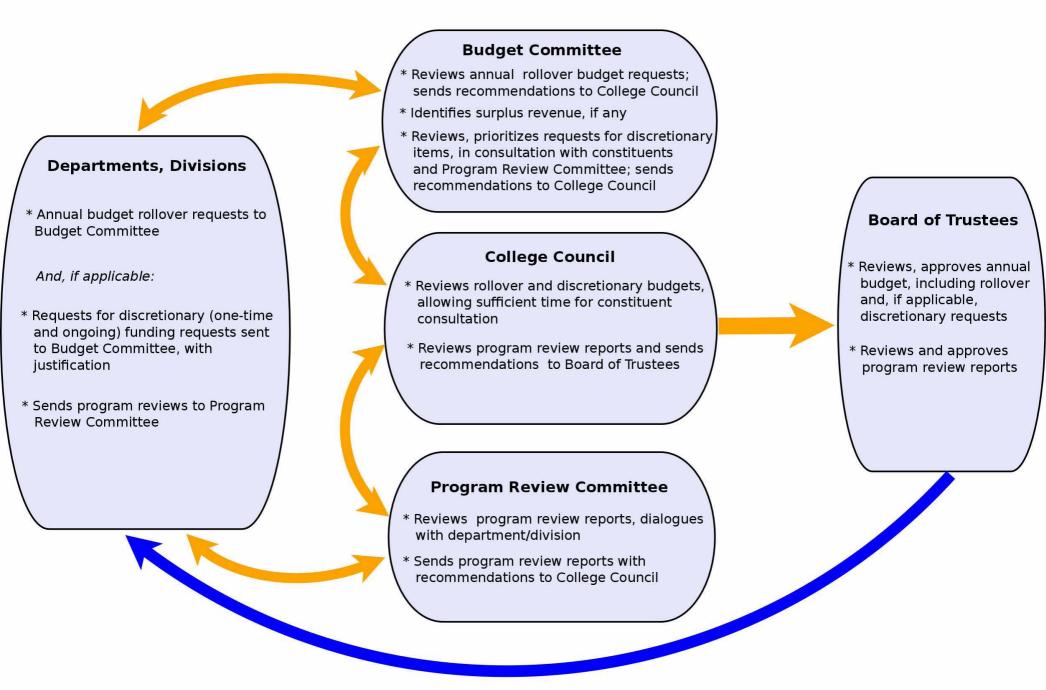

## Integrated Budgeting, Program Review and Strategic Planning Work Flow-December 3, 2013

All processes are informed by the principles and aims described in the Mission Statement, Integrated Strategic Plan and other approved College goals, policies, resolutions and plans.

Financial resource planning is integrated with institutional planning. The institution systematically assesses the effective use of financial resources and uses the results of the evaluation as the basis for improvement of the institution. (Accreditation Standard III.D.4)